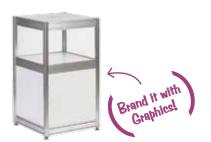

#### Choice of Wall Panel Colour

- 3 Shelves
- Company ID Sign
- 1 Lockable Storage Counter, 41" High

Model #5 (10' x 20')

Model #2 (10' x 10')

Carpet

#### Model #4 (10' x 10')

- Choice of Wall Panel Colour •
- **3 Slatwall Upper Panels** •
- **3 Clear Acrylic Shelves**
- Company ID Sign
- 1 Lockable Storage Counter, 41" High
- Carpet

#### Model #3 (10' x 10')

- Choice of Wall Panel Colour
- 3 Shelves
- **Company ID Sign** ٠
- 1 Lockable Storage Counter, 41" High
- Carpet