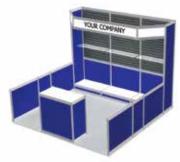

#### Model #3 (10' x 10')

- Choice of Wall Panel Colour
- 3 Shelves
- **Company ID Sign** ٠
- 1 Lockable Storage Counter, 41" High
- Carpet