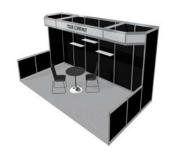

# **Exhibit Packages**

#### Model #7 (10' x 20')

- · Choice of Wall Panel Colour
- 1 Company ID Sign
- 2 Built-in Counters with Storage
- 2 Lockable Storage Counters, 41" High
- Carpet