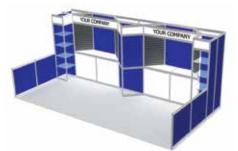

#### Model #8 (10' x 20')

• 2 Lockable Storage Counters, 41" High

· Choice of Wall Panel Colour

2 Company ID Signs

6 Shelves

Carpet

- Choice of Wall Panel Colour
- 2 Company ID Signs
- 4 Slatwall Panels
- Lockable Storage
- 2 Glass Tower Displays
- Carpet