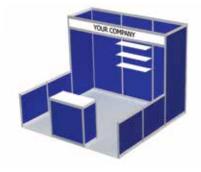

#### Choice of Wall Panel Colour

- 3 Shelves
- Company ID Sign
- 1 Lockable Storage Counter, 41" High

Model #5 (10' x 20')

Model #2 (10' x 10')

Carpet