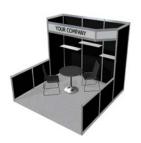

# **Exhibit Packages**

#### Model #1 (10' x 10')

- Choice of Wall Panel Colour
  - Company ID Sign
- Carpet •