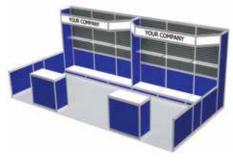

#### Model #7 (10' x 20')

- · Choice of Wall Panel Colour
- 1 Company ID Sign
- 2 Built-in Counters with Storage
- 2 Lockable Storage Counters, 41" High
- Carpet