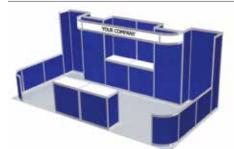

#### Model #7 (10' x 20')

- · Choice of Wall Panel Colour
- 1 Company ID Sign
- 2 Built-in Counters with Storage
- 2 Lockable Storage Counters, 41" High
- Carpet