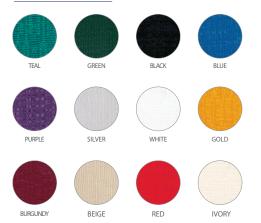

\* Graphic prices are based on print ready files. A Stronco representative will contact you with file submission details. \* Design services can be quoted if required.

| Identification sign to read | 1:                                                                    |
|-----------------------------|-----------------------------------------------------------------------|
| Choose Vinyl Colour for S   | Sign: Choose Panel Colour: D Blue D Grey D White D Black              |
| Choose Carpet Colour:       | 🗅 Blue 🔲 Grey 🔲 Red 🖵 Green 🖵 Burgundy 🖵 Black 🖵 Purple 🖵 Gold 🖵 Teal |

#### **Panel Colours**

COLOURS AVAILABLE: See order forms for details